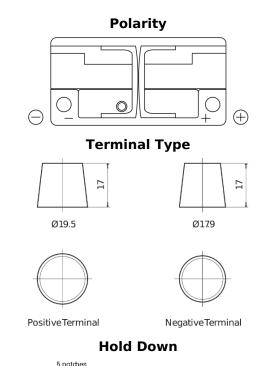

## **EFB EL1050**

| Part number                    | EL1050        |
|--------------------------------|---------------|
| Technology                     | EFB           |
| EAN/GTIN                       | 3661024037327 |
| Voltage                        | 12 V          |
| Capacity                       | 105.0 Ah      |
| CCA                            | 950 A         |
| Length                         | 392 mm        |
| Width                          | 175 mm        |
| Height                         | 190 mm        |
| Box size                       | L06           |
| Polarity                       | ETN 0         |
| Terminal Type                  | EN taper post |
| Hold Down                      | B13           |
| Weights (subject of variation) | 27.20 kg      |

b notches

Design, features and specifications are subject to change without notice. We disclaim any representation or warranty, express or implied, concerning the data or recommendations, and in no event shall be liable for any loss or damage claimed to have arisen as a result. Some products may not be available in your local market.