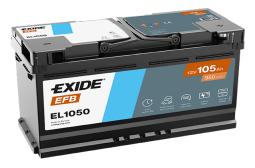

## **EFB EL1050**

| Part number                    | EL1050        |
|--------------------------------|---------------|
| Technology                     | EFB           |
| EAN/GTIN                       | 3661024037327 |
| Voltage                        | 12 V          |
| Capacity                       | 105.0 Ah      |
| CCA                            | 950 A         |
| Length                         | 392 mm        |
| Width                          | 175 mm        |
| Height                         | 190 mm        |
| Box size                       | L06           |
| Polarity                       | ETN 0         |
| Terminal Type                  | EN taper post |
| Hold Down                      | B13           |
| Weights (subject of variation) | 27.20 kg      |