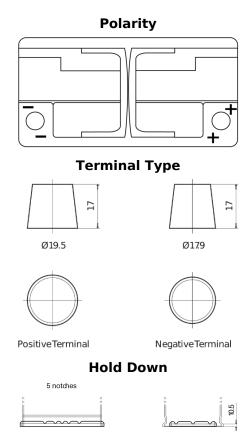

## **AGM EK960**

| Part number                    | EK960         |
|--------------------------------|---------------|
| Technology                     | AGM           |
| EAN/GTIN                       | 3661024037921 |
| Voltage                        | 12 V          |
| Capacity                       | 96.0 Ah       |
| CCA                            | 850 A         |
| Length                         | 353 mm        |
| Width                          | 175 mm        |
| Height                         | 190 mm        |
| Box size                       | L05           |
| Polarity                       | ETN 0         |
| Terminal Type                  | EN taper post |
| Hold Down                      | B13           |
| Weights (subject of variation) | 26.10 kg      |