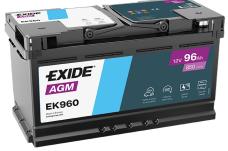

## **AGM EK960**

| Part number                    | EK960         |
|--------------------------------|---------------|
| Technology                     | AGM           |
| EAN/GTIN                       | 3661024037921 |
| Voltage                        | 12 V          |
| Capacity                       | 96.0 Ah       |
| CCA                            | 850 A         |
| Length                         | 353 mm        |
| Width                          | 175 mm        |
| Height                         | 190 mm        |
| Box size                       | L05           |
| Polarity                       | ETN 0         |
| Terminal Type                  | EN taper post |
| Hold Down                      | B13           |
| Weights (subject of variation) | 26.10 kg      |