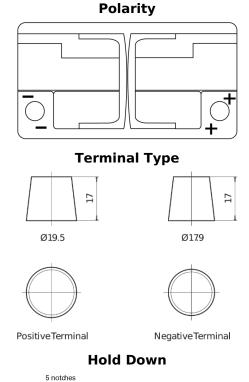

## **AGM EK820**

| Part number                    | EK820         |
|--------------------------------|---------------|
| Technology                     | AGM           |
| EAN/GTIN                       | 3661024037914 |
| Voltage                        | 12 V          |
| Capacity                       | 82.0 Ah       |
| CCA                            | 800 A         |
| Length                         | 315 mm        |
| Width                          | 175 mm        |
| Height                         | 190 mm        |
| Box size                       | L04           |
| Polarity                       | ETN 0         |
| Terminal Type                  | EN taper post |
| Hold Down                      | B13           |
| Weights (subject of variation) | 23.30 kg      |