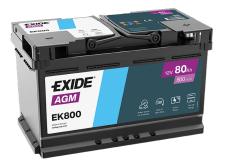

## **AGM EK800**

| EK800         |
|---------------|
| AGM           |
| 3661024035729 |
| 12 V          |
| 80.0 Ah       |
| 800 A         |
| 315 mm        |
| 175 mm        |
| 190 mm        |
| L04           |
| ETN 0         |
| EN taper post |
| B13           |
| 23.30 kg      |
|               |