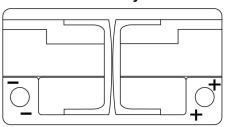

## **Product overview**

## **Batteries for Cars**



## **AGM EK800**





| EK800         |
|---------------|
| AGM           |
| 3661024035729 |
| 12 V          |
| 80.0 Ah       |
| 800 A         |
| 315 mm        |
| 175 mm        |
| 190 mm        |
| L04           |
| ETN 0         |
| EN taper post |
| B13           |
| 23.30 kg      |
|               |

Polarity



## **Terminal Type**



PositiveTerminal



Ø17.9

17

NegativeTerminal

Hold Down



Design, features and specifications are subject to change without notice. We disclaim any representation or warranty, express or implied, concerning the data or recommendations, and in no event shall be liable for any loss or damage claimed to have arisen as a result. Some products may not be available in your local market.

18/04/2025