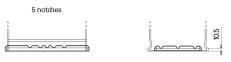

## **Terminal Type**

PositiveTerminal

Ø17.9

17

NegativeTerminal

Hold Down

Design, features and specifications are subject to change without notice. We disclaim any representation or warranty, express or implied, concerning the data or recommendations, and in no event shall be liable for any loss or damage claimed to have arisen as a result. Some products may not be available in your local market.