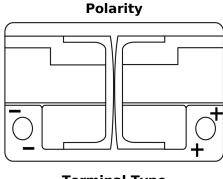

| EK720         |
|--------------------------------|---------------|
| Technology                     | AGM           |
| EAN/GTIN                       | 3661024037907 |
| Voltage                        | 12 V          |
| Capacity                       | 72.0 Ah       |
| CCA                            | 760 A         |
| Length                         | 278 mm        |
| Width                          | 175 mm        |
| Height                         | 190 mm        |
| Box size                       | L03           |
| Polarity                       | ETN 0         |
| Terminal Type                  | EN taper post |
| Hold Down                      | B13           |
| Weights (subject of variation) | 20.60 kg      |
|                                |               |



## Positive Terminal Terminal Type Ø19.5 Ø179 Negative Terminal

## **Hold Down**



Design, features and specifications are subject to change without notice. We disclaim any representation or warranty, express or implied, concerning the data or recommendations, and in no event shall be liable for any loss or damage claimed to have arisen as a result. Some products may not be available in your local market.