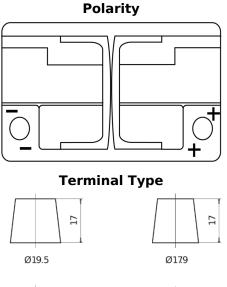

## **AGM EK700**

| Part number                    | EK700         |
|--------------------------------|---------------|
| Technology                     | AGM           |
| EAN/GTIN                       | 3661024035712 |
| Voltage                        | 12 V          |
| Capacity                       | 70.0 Ah       |
| CCA                            | 760 A         |
| Length                         | 278 mm        |
| Width                          | 175 mm        |
| Height                         | 190 mm        |
| Box size                       | L03           |
| Polarity                       | ETN 0         |
| Terminal Type                  | EN taper post |
| Hold Down                      | B13           |
| Weights (subject of variation) | 20.60 kg      |

5 notches

 $\sim\sim\sim\sim$ 

NegativeTerminal

10.5

PositiveTerminal

Hold Down

Design, features and specifications are subject to change without notice. We disclaim any representation or warranty, express or implied, concerning the data or recommendations, and in no event shall be liable for any loss or damage claimed to have arisen as a result. Some products may not be available in your local market.