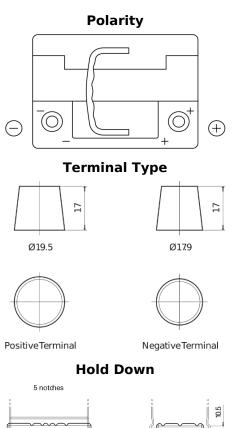

## **Batteries for Cars**

| Part number                       | EK620         |
|-----------------------------------|---------------|
| Technology                        | AGM           |
| EAN/GTIN                          | 3661024037891 |
| Voltage                           | 12 V          |
| Capacity                          | 62.0 Ah       |
| CCA                               | 680 A         |
| Length                            | 242 mm        |
| Width                             | 175 mm        |
| Height                            | 190 mm        |
| Box size                          | L02           |
| Polarity                          | ETN 0         |
| Terminal Type                     | EN taper post |
| Hold Down                         | B13           |
| Weights (subject of<br>variation) | 17.90 kg      |
|                                   |               |