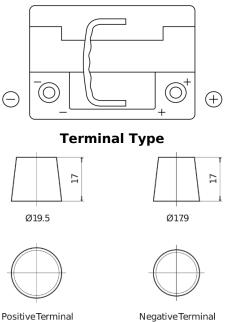

## **AGM EK600**

**Polarity** 

|     |                | 1 |
|-----|----------------|---|
|     | EXIDE 12V 60AA |   |
| A A | EK600          |   |
|     | ~~~~           |   |

| Part number                    | EK600         |
|--------------------------------|---------------|
| Technology                     | AGM           |
| EAN/GTIN                       | 3661024036498 |
| Voltage                        | 12 V          |
| Capacity                       | 60.0 Ah       |
| CCA                            | 680 A         |
| Length                         | 242 mm        |
| Width                          | 175 mm        |
| Height                         | 190 mm        |
| Box size                       | L02           |
| Polarity                       | ETN 0         |
| Terminal Type                  | EN taper post |
| Hold Down                      | B13           |
| Weights (subject of variation) | 17.90 kg      |

PositiveTerminal

**Hold Down** 

Design, features and specifications are subject to change without notice. We disclaim any representation or warranty, express or implied, concerning the data or recommendations, and in no event shall be liable for any loss or damage claimed to have arisen as a result. Some products may not be available in your local market.