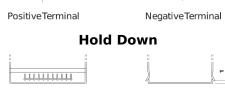

## **AGM EK508**

| Part number                    | EK508         |
|--------------------------------|---------------|
| Technology                     | AGM           |
| EAN/GTIN                       | 3661024036481 |
| Voltage                        | 12 V          |
| Capacity                       | 50.0 Ah       |
| CCA                            | 800 A         |
| Length                         | 260 mm        |
| Width                          | 173 mm        |
| Height                         | 206 mm        |
| Box size                       | G34           |
| Polarity                       | ETN 9         |
| Terminal Type                  | EN taper post |
| Hold Down                      | B7            |
| Weights (subject of variation) | 17.50 kg      |

## **Polarity Terminal Type** 17

Design, features and specifications are subject to change without notice. We disclaim any representation or warranty, express or implied, concerning the data or recommendations, and in no event shall be liable for any loss or damage claimed to have arisen as a result. Some products may not be available in your local market.