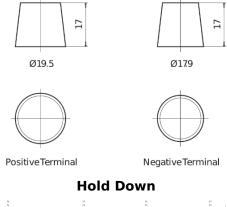

## **AGM EK508**

| Part number                    | EK508         |
|--------------------------------|---------------|
| Technology                     | AGM           |
| EAN/GTIN                       | 3661024036481 |
| Voltage                        | 12 V          |
| Capacity                       | 50.0 Ah       |
| CCA                            | 800 A         |
| Length                         | 260 mm        |
| Width                          | 173 mm        |
| Height                         | 206 mm        |
| Box size                       | G34           |
| Polarity                       | ETN 9         |
| Terminal Type                  | EN taper post |
| Hold Down                      | B7            |
| Weights (subject of variation) | 17.50 kg      |

## **Polarity Terminal Type** 17

Design, features and specifications are subject to change without notice. We disclaim any representation or warranty, express or implied, concerning the data or recommendations, and in no event shall be liable for any loss or damage claimed to have arisen as a result. Some products may not be available in your local market.