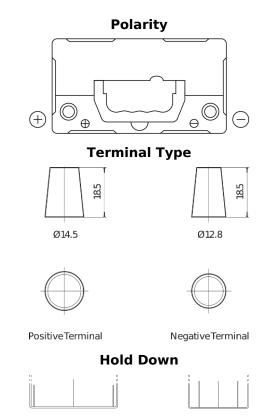

## **AGM EK457**

| Part number                    | EK457          |
|--------------------------------|----------------|
| Technology                     | AGM            |
| EAN/GTIN                       | 3661024038089  |
| Voltage                        | 12 V           |
| Capacity                       | 45.0 Ah        |
| CCA                            | 380 A          |
| Length                         | 237 mm         |
| Width                          | 127 mm         |
| Height                         | 227 mm         |
| Box size                       | B24            |
| Polarity                       | ETN 1          |
| Terminal Type                  | JIS taper post |
| Hold Down                      | В0             |
| Weights (subject of variation) | 13.50 kg       |
|                                |                |