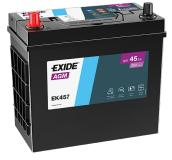

## **AGM EK457**

| Part number                    | EK457          |
|--------------------------------|----------------|
| Technology                     | AGM            |
| EAN/GTIN                       | 3661024038089  |
| Voltage                        | 12 V           |
| Capacity                       | 45.0 Ah        |
| CCA                            | 380 A          |
| Length                         | 237 mm         |
| Width                          | 127 mm         |
| Height                         | 227 mm         |
| Box size                       | B24            |
| Polarity                       | ETN 1          |
| Terminal Type                  | JIS taper post |
| Hold Down                      | В0             |
| Weights (subject of variation) | 13.50 kg       |
|                                |                |