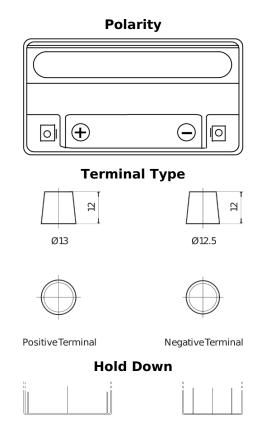

## **AGM EK151**

| Part number                    | EK151                  |
|--------------------------------|------------------------|
| Technology                     | AGM                    |
| EAN/GTIN                       | 3661024036597          |
| Voltage                        | 12 V                   |
| Capacity                       | 15.0 Ah                |
| CCA                            | 200 A                  |
| Length                         | 150 mm                 |
| Width                          | 90 mm                  |
| Height                         | 145 mm                 |
| Box size                       | C56                    |
| Polarity                       | ETN 1                  |
| Terminal Type                  | Small taper post (JLR) |
| Hold Down                      | В0                     |
| Weights (subject of variation) | 4.80 kg                |
|                                |                        |