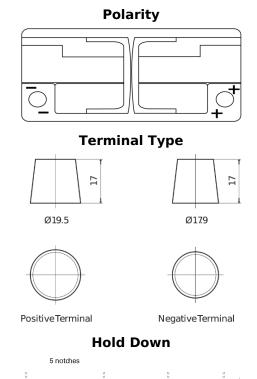

## **AGM EK1060**

| Part number                    | EK1060        |
|--------------------------------|---------------|
| Technology                     | AGM           |
| EAN/GTIN                       | 3661024037938 |
| Voltage                        | 12 V          |
| Capacity                       | 106.0 Ah      |
| CCA                            | 950 A         |
| Length                         | 392 mm        |
| Width                          | 175 mm        |
| Height                         | 190 mm        |
| Box size                       | L06           |
| Polarity                       | ETN 0         |
| Terminal Type                  | EN taper post |
| Hold Down                      | B13           |
| Weights (subject of variation) | 29.00 kg      |