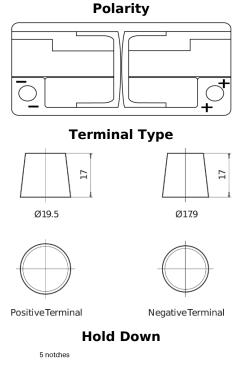

## **AGM EK1050**

| Part number                    | EK1050        |
|--------------------------------|---------------|
| Technology                     | AGM           |
| EAN/GTIN                       | 3661024036504 |
| Voltage                        | 12 V          |
| Capacity                       | 105.0 Ah      |
| CCA                            | 950 A         |
| Length                         | 392 mm        |
| Width                          | 175 mm        |
| Height                         | 190 mm        |
| Box size                       | L06           |
| Polarity                       | ETN 0         |
| Terminal Type                  | EN taper post |
| Hold Down                      | B13           |
| Weights (subject of variation) | 29.00 kg      |