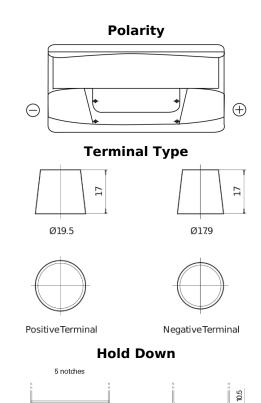

## PowerPRO Agri&Construction EJ1000

| Part number                    | EJ1000        |
|--------------------------------|---------------|
| Technology                     | Flooded       |
| EAN/GTIN                       | 3661024036986 |
| Voltage                        | 12 V          |
| Capacity                       | 100.0 Ah      |
| CCA                            | 850 A         |
| Length                         | 353 mm        |
| Width                          | 175 mm        |
| Height                         | 190 mm        |
| Box size                       | L05           |
| Polarity                       | ETN 0         |
| Terminal Type                  | EN taper post |
| Hold Down                      | B13           |
| Weights (subject of variation) | 21.80 kg      |