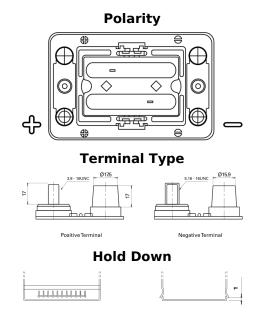

## PowerPRO Agri&Construction EJ050C

| Part number                    | EJ050C            |
|--------------------------------|-------------------|
| Technology                     | AGM               |
| EAN/GTIN                       | 3661024036979     |
| Voltage                        | 12 V              |
| Capacity                       | 50.0 Ah           |
| CCA                            | 800 A             |
| Length                         | 260 mm            |
| Width                          | 173 mm            |
| Height                         | 206 mm            |
| Box size                       | G34               |
| Polarity                       | ETN 1             |
| Terminal Type                  | SAE M 3/8"- 5/16" |
|                                | taper&stud        |
| Hold Down                      | B7                |
| Weights (subject of variation) | 17.90 kg          |