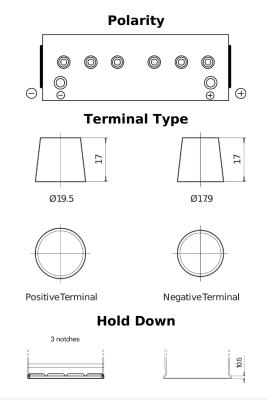

## StartPRO EG1402

| Part number                    | EG1402        |
|--------------------------------|---------------|
| Technology                     | Flooded       |
| EAN/GTIN                       | 3661024035347 |
| Voltage                        | 12 V          |
| Capacity                       | 140.0 Ah      |
| CCA                            | 900 A         |
| Length                         | 508 mm        |
| Width                          | 175 mm        |
| Height                         | 205 mm        |
| Box size                       | ATM           |
| Polarity                       | ETN 0         |
| Terminal Type                  | EN taper post |
| Hold Down                      | B1            |
| Weights (subject of variation) | 33.80 kg      |