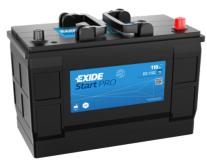

## StartPRO EG1102

| Part number                    | EG1102        |
|--------------------------------|---------------|
| Technology                     | Flooded       |
| EAN/GTIN                       | 3661024035392 |
| Voltage                        | 12 V          |
| Capacity                       | 110.0 Ah      |
| CCA                            | 750 A         |
| Length                         | 349 mm        |
| Width                          | 175 mm        |
| Height                         | 235 mm        |
| Box size                       | D02           |
| Polarity                       | ETN 0         |
| Terminal Type                  | EN taper post |
| Hold Down                      | B1            |
| Weights (subject of variation) | 25.40 kg      |