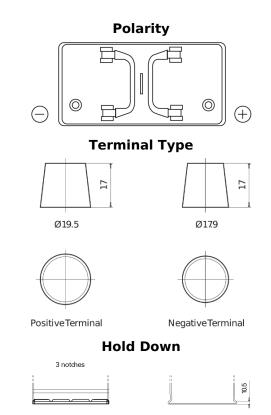

## StartPRO EG1102

| Part number                    | EG1102        |
|--------------------------------|---------------|
| Technology                     | Flooded       |
| EAN/GTIN                       | 3661024035392 |
| Voltage                        | 12 V          |
| Capacity                       | 110.0 Ah      |
| CCA                            | 750 A         |
| Length                         | 349 mm        |
| Width                          | 175 mm        |
| Height                         | 235 mm        |
| Box size                       | D02           |
| Polarity                       | ETN 0         |
| Terminal Type                  | EN taper post |
| Hold Down                      | B1            |
| Weights (subject of variation) | 25.40 kg      |