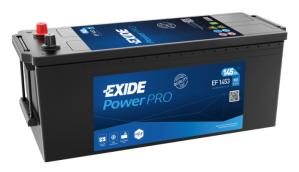

## PowerPRO EF1453

| Part number                    | EF1453        |
|--------------------------------|---------------|
| Technology                     | Flooded       |
| EAN/GTIN                       | 3661024035309 |
| Voltage                        | 12 V          |
| Capacity                       | 145.0 Ah      |
| CCA                            | 900 A         |
| Length                         | 513 mm        |
| Width                          | 189 mm        |
| Height                         | 223 mm        |
| Box size                       | D04           |
| Polarity                       | ETN 3         |
| Terminal Type                  | EN taper post |
| Hold Down                      | В0            |
| Weights (subject of variation) | 35.90 kg      |