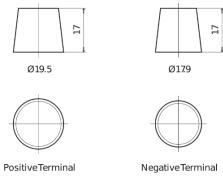

Part number                    | ED851T        |
|--------------------------------|---------------|
| Technology                     | GEL           |
| EAN/GTIN                       | 3661024037884 |
| Voltage                        | 12 V          |
| Capacity                       | 85.0 Ah       |
| CCA                            | 350 A         |
| Length                         | 349 mm        |
| Width                          | 175 mm        |
| Height                         | 235 mm        |
| Box size                       | D02           |
| Polarity                       | ETN 1         |
| Terminal Type                  | EN taper post |
| Hold Down                      | В0            |
| Weights (subject of variation) | 29.50 kg      |

# Polarity



## **Terminal Type**



#### **Hold Down**



Design, features and specifications are subject to change without notice. We disclaim any representation or warranty, express or implied, concerning the data or recommendations, and in no event shall be liable for any loss or damage claimed to have arisen as a result. Some products may not be available in your local market.