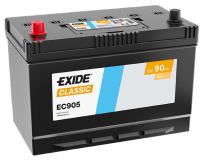

## Classic EC905

| Part number                    | EC905         |
|--------------------------------|---------------|
| Technology                     | Flooded       |
| EAN/GTIN                       | 3661024034760 |
| Voltage                        | 12 V          |
| Capacity                       | 90.0 Ah       |
| CCA                            | 680 A         |
| Length                         | 306 mm        |
| Width                          | 173 mm        |
| Height                         | 222 mm        |
| Box size                       | D31           |
| Polarity                       | ETN 1         |
| Terminal Type                  | EN taper post |
| Hold Down                      | Korean B1     |
| Weights (subject of variation) | 19.90 kg      |