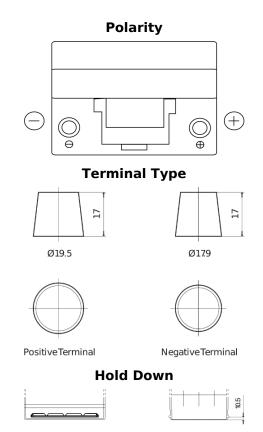

## Classic EC904

| Part number                    | EC904         |
|--------------------------------|---------------|
| Technology                     | Flooded       |
| EAN/GTIN                       | 3661024034753 |
| Voltage                        | 12 V          |
| Capacity                       | 90.0 Ah       |
| CCA                            | 680 A         |
| Length                         | 306 mm        |
| Width                          | 173 mm        |
| Height                         | 222 mm        |
| Box size                       | D31           |
| Polarity                       | ETN 0         |
| Terminal Type                  | EN taper post |
| Hold Down                      | Korean B1     |
| Weights (subject of variation) | 19.90 kg      |