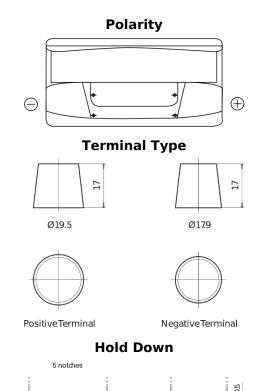

## Classic EC900

| Part number                    | EC900         |
|--------------------------------|---------------|
| Technology                     | Flooded       |
| EAN/GTIN                       | 3661024034838 |
| Voltage                        | 12 V          |
| Capacity                       | 90.0 Ah       |
| CCA                            | 720 A         |
| Length                         | 353 mm        |
| Width                          | 175 mm        |
| Height                         | 190 mm        |
| Box size                       | L05           |
| Polarity                       | ETN 0         |
| Terminal Type                  | EN taper post |
| Hold Down                      | B13           |
| Weights (subject of variation) | 20.50 kg      |