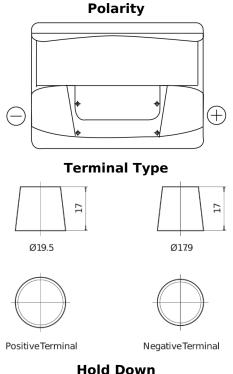

## **Classic EC550**

| Part number                    | EC550         |
|--------------------------------|---------------|
| Technology                     | Flooded       |
| EAN/GTIN                       | 3661024034807 |
| Voltage                        | 12 V          |
| Capacity                       | 55.0 Ah       |
| CCA                            | 460 A         |
| Length                         | 242 mm        |
| Width                          | 175 mm        |
| Height                         | 190 mm        |
| Box size                       | L02           |
| Polarity                       | ETN 0         |
| Terminal Type                  | EN taper post |
| Hold Down                      | B13           |
| Weights (subject of variation) | 13.50 kg      |