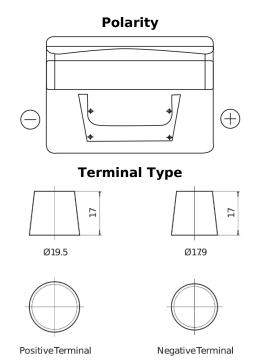

## Classic EC542

| Part number                    | EC542         |
|--------------------------------|---------------|
| Technology                     | Flooded       |
| EAN/GTIN                       | 3661024034852 |
| Voltage                        | 12 V          |
| Capacity                       | 54.0 Ah       |
| CCA                            | 500 A         |
| Length                         | 242 mm        |
| Width                          | 175 mm        |
| Height                         | 175 mm        |
| Box size                       | LB2           |
| Polarity                       | ETN 0         |
| Terminal Type                  | EN taper post |
| Hold Down                      | B13           |
| Weights (subject of variation) | 12.90 kg      |