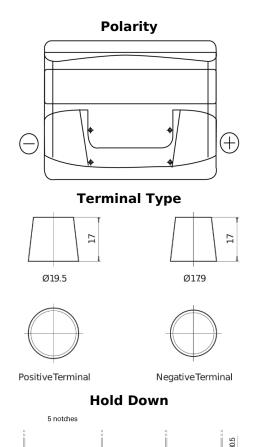

## Classic EC440

| Part number                    | EC440         |
|--------------------------------|---------------|
| Technology                     | Flooded       |
| EAN/GTIN                       | 3661024034784 |
| Voltage                        | 12 V          |
| Capacity                       | 44.0 Ah       |
| CCA                            | 360 A         |
| Length                         | 207 mm        |
| Width                          | 175 mm        |
| Height                         | 190 mm        |
| Box size                       | L01           |
| Polarity                       | ETN 0         |
| Terminal Type                  | EN taper post |
| Hold Down                      | B13           |
| Weights (subject of variation) | 11.10 kg      |