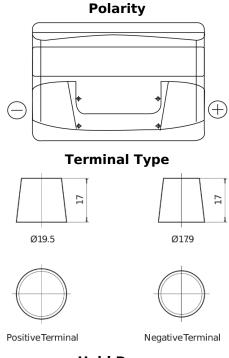

## **Excell EB802**

| Part number                    | EB802         |
|--------------------------------|---------------|
| Technology                     | Flooded       |
| EAN/GTIN                       | 3661024034654 |
| Voltage                        | 12 V          |
| Capacity                       | 80.0 Ah       |
| CCA                            | 700 A         |
| Length                         | 315 mm        |
| Width                          | 175 mm        |
| Height                         | 175 mm        |
| Box size                       | LB4           |
| Polarity                       | ETN 0         |
| Terminal Type                  | EN taper post |
| Hold Down                      | B13           |
| Weights (subject of variation) | 17.80 kg      |