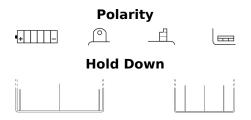

## **Conventional EB7-A**

| Part number                    | EB7-A         |
|--------------------------------|---------------|
| Technology                     | Flooded       |
| EAN/GTIN                       | 3661024033213 |
| Voltage                        | 12 V          |
| Capacity                       | 8.0 Ah        |
| CCA                            | 85 A          |
| Length                         | 135 mm        |
| Width                          | 75 mm         |
| Height                         | 135 mm        |
| Box size                       | C42           |
| Polarity                       | ETN 1         |
| Terminal Type                  | M06           |
| Hold Down                      | В0            |
| Weights (subject of variation) | 2.90 kg       |