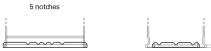

## **Excell EB740**

| Part number                    | EB740         |
|--------------------------------|---------------|
| Technology                     | Flooded       |
| EAN/GTIN                       | 3661024034555 |
| Voltage                        | 12 V          |
| Capacity                       | 74.0 Ah       |
| CCA                            | 680 A         |
| Length                         | 278 mm        |
| Width                          | 175 mm        |
| Height                         | 190 mm        |
| Box size                       | L03           |
| Polarity                       | ETN 0         |
| Terminal Type                  | EN taper post |
| Hold Down                      | B13           |
| Weights (subject of variation) | 16.60 kg      |

noid Down

Design, features and specifications are subject to change without notice. We disclaim any representation or warranty, express or implied, concerning the data or recommendations, and in no event shall be liable for any loss or damage claimed to have arisen as a result. Some products may not be available in your local market.