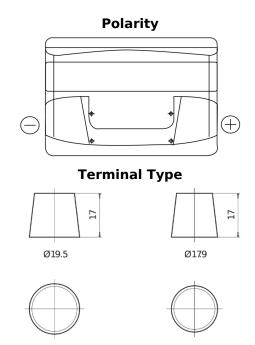

## **Excell EB712**

| Part number                    | EB712         |
|--------------------------------|---------------|
| Technology                     | Flooded       |
| EAN/GTIN                       | 3661024034647 |
| Voltage                        | 12 V          |
| Capacity                       | 71.0 Ah       |
| CCA                            | 670 A         |
| Length                         | 278 mm        |
| Width                          | 175 mm        |
| Height                         | 175 mm        |
| Box size                       | LB3           |
| Polarity                       | ETN 0         |
| Terminal Type                  | EN taper post |
| Hold Down                      | B13           |
| Weights (subject of variation) | 15.30 kg      |

## **Hold Down**

**NegativeTerminal** 

PositiveTerminal

Design, features and specifications are subject to change without notice. We disclaim any representation or warranty, express or implied, concerning the data or recommendations, and in no event shall be liable for any loss or damage claimed to have arisen as a result. Some products may not be available in your local market.