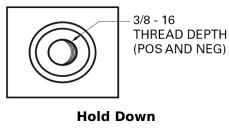

## **Product overview**

**Batteries for Cars** 

| Part number                    | EB708           |
|--------------------------------|-----------------|
| Technology                     | Flooded         |
| EAN/GTIN                       | 3661024037426   |
| Voltage                        | 12 V            |
| Capacity                       | 70.0 Ah         |
| CCA                            | 740 A           |
| Length                         | 260 mm          |
| Width                          | 180 mm          |
| Height                         | 186 mm          |
| Box size                       | G78             |
| Polarity                       | ETN 1           |
| Terminal Type                  | SAE S 3/8" side |
|                                | Terminal        |
| Hold Down                      | B7              |
| Weights (subject of variation) | 16.70 kg        |