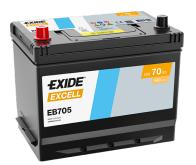

## **Excell EB705**

| Part number                    | EB705         | Polarity                            |
|--------------------------------|---------------|-------------------------------------|
| Technology                     | Flooded       |                                     |
| EAN/GTIN                       | 3661024034449 |                                     |
| Voltage                        | 12 V          |                                     |
| Capacity                       | 70.0 Ah       |                                     |
| CCA                            | 540 A         |                                     |
| Length                         | 270 mm        | Terminal Type                       |
| Width                          | 173 mm        |                                     |
| Height                         | 222 mm        | 17                                  |
| Box size                       | D26           |                                     |
| Polarity                       | ETN 1         | Ø19.5 Ø179                          |
| Terminal Type                  | EN taper post | ÷ +                                 |
| Hold Down                      | Korean B1+B6  |                                     |
| Weights (subject of variation) | 16.10 kg      |                                     |
| variationy                     |               | Positive Terminal Negative Terminal |
|                                |               | Hold Down                           |
|                                |               |                                     |