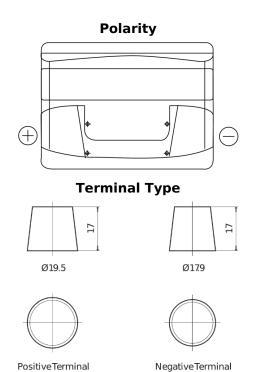

## **Excell EB621**

| Part number                    | EB621         |
|--------------------------------|---------------|
| Technology                     | Flooded       |
| EAN/GTIN                       | 3661024034548 |
| Voltage                        | 12 V          |
| Capacity                       | 62.0 Ah       |
| CCA                            | 540 A         |
| Length                         | 242 mm        |
| Width                          | 175 mm        |
| Height                         | 190 mm        |
| Box size                       | L02           |
| Polarity                       | ETN 1         |
| Terminal Type                  | EN taper post |
| Hold Down                      | B13           |
| Weights (subject of variation) | 14.20 kg      |