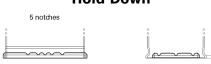

## **Excell EB621**

| Part number                    | EB621         |
|--------------------------------|---------------|
| Technology                     | Flooded       |
| EAN/GTIN                       | 3661024034548 |
| Voltage                        | 12 V          |
| Capacity                       | 62.0 Ah       |
| CCA                            | 540 A         |
| Length                         | 242 mm        |
| Width                          | 175 mm        |
| Height                         | 190 mm        |
| Box size                       | L02           |
| Polarity                       | ETN 1         |
| Terminal Type                  | EN taper post |
| Hold Down                      | B13           |
| Weights (subject of variation) | 14.20 kg      |

## **Hold Down**

Design, features and specifications are subject to change without notice. We disclaim any representation or warranty, express or implied, concerning the data or recommendations, and in no event shall be liable for any loss or damage claimed to have arisen as a result. Some products may not be available in your local market.