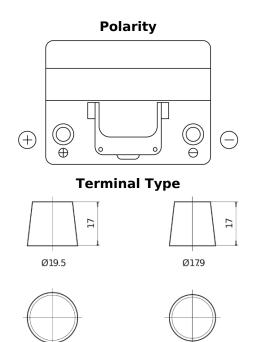

## **Excell EB605**

| Part number                    | EB605         |
|--------------------------------|---------------|
| Technology                     | Flooded       |
| EAN/GTIN                       | 3661024034425 |
| Voltage                        | 12 V          |
| Capacity                       | 60.0 Ah       |
| CCA                            | 480 A         |
| Length                         | 230 mm        |
| Width                          | 173 mm        |
| Height                         | 222 mm        |
| Box size                       | D23           |
| Polarity                       | ETN 1         |
| Terminal Type                  | EN taper post |
| Hold Down                      | Korean B1     |
| Weights (subject of variation) | 14.60 kg      |

Hold Down

NegativeTerminal

PositiveTerminal

Design, features and specifications are subject to change without notice. We disclaim any representation or warranty, express or implied, concerning the data or recommendations, and in no event shall be liable for any loss or damage claimed to have arisen as a result. Some products may not be available in your local market.