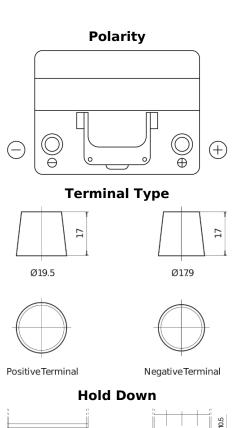

## **Excell EB604**

| Part number                    | EB604         |
|--------------------------------|---------------|
| Technology                     | Flooded       |
| EAN/GTIN                       | 3661024034418 |
| Voltage                        | 12 V          |
| Capacity                       | 60.0 Ah       |
| CCA                            | 480 A         |
| Length                         | 230 mm        |
| Width                          | 173 mm        |
| Height                         | 222 mm        |
| Box size                       | D23           |
| Polarity                       | ETN 0         |
| Terminal Type                  | EN taper post |
| Hold Down                      | Korean B1     |
| Weights (subject of variation) | 14.60 kg      |
|                                |               |