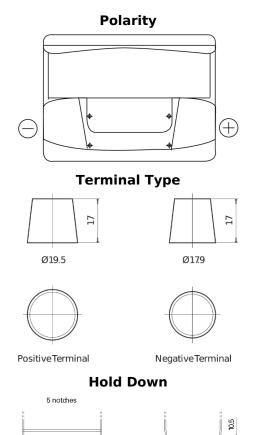

## **Excell EB602**

| Part number                    | EB602         |
|--------------------------------|---------------|
| Technology                     | Flooded       |
| EAN/GTIN                       | 3661024034630 |
| Voltage                        | 12 V          |
| Capacity                       | 60.0 Ah       |
| CCA                            | 540 A         |
| Length                         | 242 mm        |
| Width                          | 175 mm        |
| Height                         | 175 mm        |
| Box size                       | LB2           |
| Polarity                       | ETN 0         |
| Terminal Type                  | EN taper post |
| Hold Down                      | B13           |
| Weights (subject of variation) | 12.90 kg      |