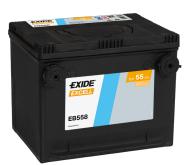

## **Excell EB558**

| Part number                    | EB558           | Polarity                 |
|--------------------------------|-----------------|--------------------------|
| Technology                     | Flooded         |                          |
| EAN/GTIN                       | 3661024037419   |                          |
| Voltage                        | 12 V            |                          |
| Capacity                       | 55.0 Ah         |                          |
| CCA                            | 620 A           |                          |
| Length                         | 230 mm          | Terminal Type            |
| Width                          | 180 mm          |                          |
| Height                         | 186 mm          | 3/8 - 16<br>THREAD DEPTH |
| Box size                       | G75             | (( () (POS AND NEG)      |
| Polarity                       | ETN 1           |                          |
| Terminal Type                  | SAE S 3/8" side |                          |
|                                | Terminal        | Hold Down                |
| Hold Down                      | B7              |                          |
| Weights (subject of variation) | 14.20 kg        |                          |