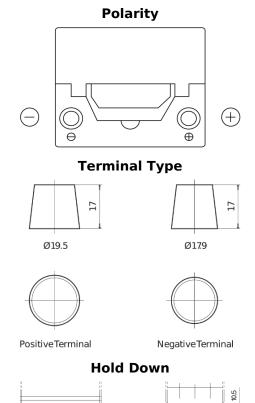

## **Excell EB504**

| Part number                    | EB504         |
|--------------------------------|---------------|
| Technology                     | Flooded       |
| EAN/GTIN                       | 3661024034401 |
| Voltage                        | 12 V          |
| Capacity                       | 50.0 Ah       |
| CCA                            | 360 A         |
| Length                         | 200 mm        |
| Width                          | 173 mm        |
| Height                         | 222 mm        |
| Box size                       | D20           |
| Polarity                       | ETN 0         |
| Terminal Type                  | EN taper post |
| Hold Down                      | Korean B1     |
| Weights (subject of variation) | 12.90 kg      |