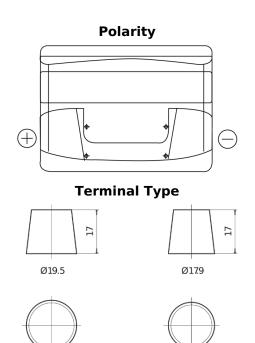

## **Excell EB501**

| Part number                    | EB501         |
|--------------------------------|---------------|
| Technology                     | Flooded       |
| EAN/GTIN                       | 3661024034524 |
| Voltage                        | 12 V          |
| Capacity                       | 50.0 Ah       |
| CCA                            | 450 A         |
| Length                         | 207 mm        |
| Width                          | 175 mm        |
| Height                         | 190 mm        |
| Box size                       | L01           |
| Polarity                       | ETN 1         |
| Terminal Type                  | EN taper post |
| Hold Down                      | B13           |
| Weights (subject of variation) | 12.20 kg      |

## **Hold Down**

PositiveTerminal

NegativeTerminal

Design, features and specifications are subject to change without notice. We disclaim any representation or warranty, express or implied, concerning the data or recommendations, and in no event shall be liable for any loss or damage claimed to have arisen as a result. Some products may not be available in your local market.