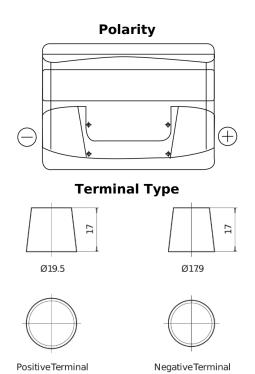

## **Excell EB500**

| Part number                    | EB500         |
|--------------------------------|---------------|
| Technology                     | Flooded       |
| EAN/GTIN                       | 3661024034517 |
| Voltage                        | 12 V          |
| Capacity                       | 50.0 Ah       |
| CCA                            | 450 A         |
| Length                         | 207 mm        |
| Width                          | 175 mm        |
| Height                         | 190 mm        |
| Box size                       | L01           |
| Polarity                       | ETN 0         |
| Terminal Type                  | EN taper post |
| Hold Down                      | B13           |
| Weights (subject of variation) | 12.20 kg      |