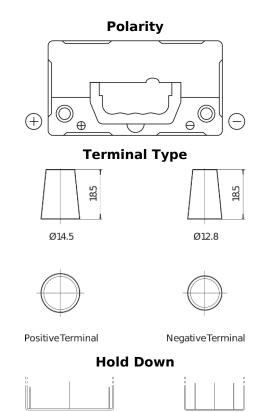

## **Product overview**

**Batteries for Cars** 

| Part number                    | EB457          |
|--------------------------------|----------------|
| Technology                     | Flooded        |
| EAN/GTIN                       | 3661024034364  |
| Voltage                        | 12 V           |
| Capacity                       | 45.0 Ah        |
| CCA                            | 330 A          |
| Length                         | 237 mm         |
| Width                          | 127 mm         |
| Height                         | 227 mm         |
| Box size                       | B24            |
| Polarity                       | ETN 1          |
| Terminal Type                  | JIS taper post |
| Hold Down                      | В0             |
| Weights (subject of variation) | 11.40 kg       |