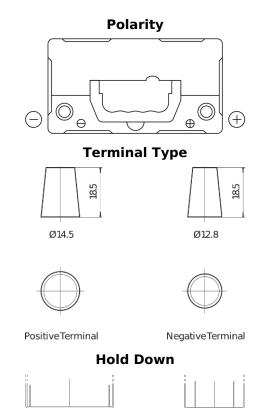

## **Excell EB456**

| Part number                    | EB456          |
|--------------------------------|----------------|
| Technology                     | Flooded        |
| EAN/GTIN                       | 3661024034357  |
| Voltage                        | 12 V           |
| Capacity                       | 45.0 Ah        |
| CCA                            | 330 A          |
| Length                         | 237 mm         |
| Width                          | 127 mm         |
| Height                         | 227 mm         |
| Box size                       | B24            |
| Polarity                       | ETN 0          |
| Terminal Type                  | JIS taper post |
| Hold Down                      | В0             |
| Weights (subject of variation) | 11.40 kg       |