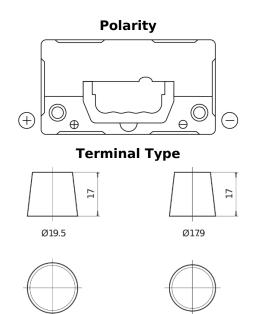

## **Excell EB455**

| Part number                    | EB455         |
|--------------------------------|---------------|
| Technology                     | Flooded       |
| EAN/GTIN                       | 3661024034388 |
| Voltage                        | 12 V          |
| Capacity                       | 45.0 Ah       |
| CCA                            | 330 A         |
| Length                         | 237 mm        |
| Width                          | 127 mm        |
| Height                         | 227 mm        |
| Box size                       | B24           |
| Polarity                       | ETN 1         |
| Terminal Type                  | EN taper post |
| Hold Down                      | В0            |
| Weights (subject of variation) | 11.40 kg      |

NegativeTerminal

PositiveTerminal

Design, features and specifications are subject to change without notice. We disclaim any representation or warranty, express or implied, concerning the data or recommendations, and in no event shall be liable for any loss or damage claimed to have arisen as a result. Some products may not be available in your local market.