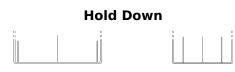

## **Excell EB455**

| Part number                    | EB455         |
|--------------------------------|---------------|
| Technology                     | Flooded       |
| EAN/GTIN                       | 3661024034388 |
| Voltage                        | 12 V          |
| Capacity                       | 45.0 Ah       |
| CCA                            | 330 A         |
| Length                         | 237 mm        |
| Width                          | 127 mm        |
| Height                         | 227 mm        |
| Box size                       | B24           |
| Polarity                       | ETN 1         |
| Terminal Type                  | EN taper post |
| Hold Down                      | В0            |
| Weights (subject of variation) | 11.40 kg      |