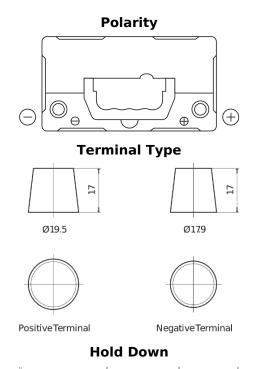

## **Excell EB454**

| Part number                    | EB454         |
|--------------------------------|---------------|
| Technology                     | Flooded       |
| EAN/GTIN                       | 3661024034371 |
| Voltage                        | 12 V          |
| Capacity                       | 45.0 Ah       |
| CCA                            | 330 A         |
| Length                         | 237 mm        |
| Width                          | 127 mm        |
| Height                         | 227 mm        |
| Box size                       | B24           |
| Polarity                       | ETN 0         |
| Terminal Type                  | EN taper post |
| Hold Down                      | В0            |
| Weights (subject of variation) | 11.40 kg      |