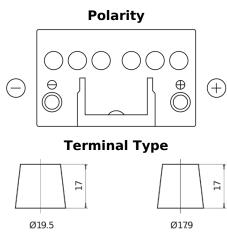

## **Excell EB450**

| Part number                    | EB450         |
|--------------------------------|---------------|
| Technology                     | Flooded       |
| EAN/GTIN                       | 3661024034494 |
| Voltage                        | 12 V          |
| Capacity                       | 45.0 Ah       |
| CCA                            | 330 A         |
| Length                         | 220 mm        |
| Width                          | 135 mm        |
| Height                         | 225 mm        |
| Box size                       | E02           |
| Polarity                       | ETN 0         |
| Terminal Type                  | EN taper post |
| Hold Down                      | B1            |
| Weights (subject of variation) | 12.50 kg      |