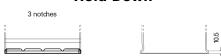

## **Excell EB450**

| Part number                    | EB450         |
|--------------------------------|---------------|
| Technology                     | Flooded       |
| EAN/GTIN                       | 3661024034494 |
| Voltage                        | 12 V          |
| Capacity                       | 45.0 Ah       |
| CCA                            | 330 A         |
| Length                         | 220 mm        |
| Width                          | 135 mm        |
| Height                         | 225 mm        |
| Box size                       | E02           |
| Polarity                       | ETN 0         |
| Terminal Type                  | EN taper post |
| Hold Down                      | B1            |
| Weights (subject of variation) | 12.50 kg      |

## **Hold Down**

Design, features and specifications are subject to change without notice. We disclaim any representation or warranty, express or implied, concerning the data or recommendations, and in no event shall be liable for any loss or damage claimed to have arisen as a result. Some products may not be available in your local market.