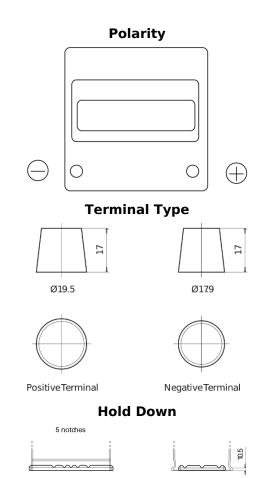

## **Excell EB440**

| Part number                    | EB440         |
|--------------------------------|---------------|
| Technology                     | Flooded       |
| EAN/GTIN                       | 3661024034500 |
| Voltage                        | 12 V          |
| Capacity                       | 44.0 Ah       |
| CCA                            | 400 A         |
| Length                         | 175 mm        |
| Width                          | 175 mm        |
| Height                         | 190 mm        |
| Box size                       | L00           |
| Polarity                       | ETN 0         |
| Terminal Type                  | EN taper post |
| Hold Down                      | B13           |
| Weights (subject of variation) | 10.70 kg      |