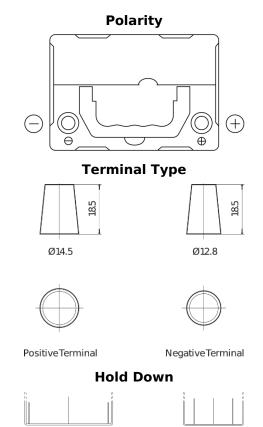

## **Excell EB356**

| Part number                    | EB356          |
|--------------------------------|----------------|
| Technology                     | Flooded        |
| EAN/GTIN                       | 3661024034333  |
| Voltage                        | 12 V           |
| Capacity                       | 35.0 Ah        |
| CCA                            | 240 A          |
| Length                         | 187 mm         |
| Width                          | 127 mm         |
| Height                         | 220 mm         |
| Box size                       | B19            |
| Polarity                       | ETN 0          |
| Terminal Type                  | JIS taper post |
| Hold Down                      | В0             |
| Weights (subject of variation) | 8.90 kg        |