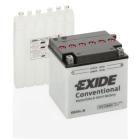

## **Conventional EB30L-B**

| Part number                    | EB30L-B       | Pola |
|--------------------------------|---------------|------|
| Technology                     | Flooded       |      |
| EAN/GTIN                       | 3661024033435 | Hold |
| Voltage                        | 12 V          |      |
| Capacity                       | 30.0 Ah       |      |
| CCA                            | 300 A         |      |
| Length                         | 165 mm        |      |
| Width                          | 130 mm        |      |
| Height                         | 175 mm        |      |
| Box size                       | C52           |      |
| Polarity                       | ETN 0         |      |
| Terminal Type                  | M04           |      |
| Hold Down                      | ВО            |      |
| Weights (subject of variation) | 8.80 kg       |      |
|                                |               |      |