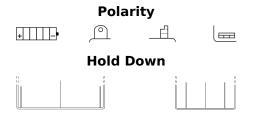

## **Conventional EB16-B**

| Part number                    | EB16-B        |
|--------------------------------|---------------|
| Technology                     | Flooded       |
| EAN/GTIN                       | 3661024033480 |
| Voltage                        | 12 V          |
| Capacity                       | 19.0 Ah       |
| CCA                            | 190 A         |
| Length                         | 175 mm        |
| Width                          | 100 mm        |
| Height                         | 155 mm        |
| Box size                       | C62           |
| Polarity                       | ETN 1         |
| Terminal Type                  | M06           |
| Hold Down                      | В0            |
| Weights (subject of variation) | 6.00 kg       |