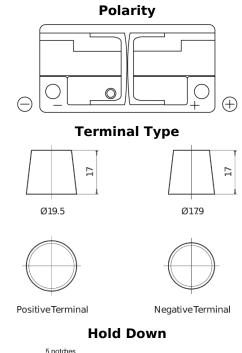

## **Excell EB1100**

| Part number                    | EB1100        |
|--------------------------------|---------------|
| Technology                     | Flooded       |
| EAN/GTIN                       | 3661024036238 |
| Voltage                        | 12 V          |
| Capacity                       | 110.0 Ah      |
| CCA                            | 850 A         |
| Length                         | 392 mm        |
| Width                          | 175 mm        |
| Height                         | 190 mm        |
| Box size                       | L06           |
| Polarity                       | ETN 0         |
| Terminal Type                  | EN taper post |
| Hold Down                      | B13           |
| Weights (subject of variation) | 26.30 kg      |