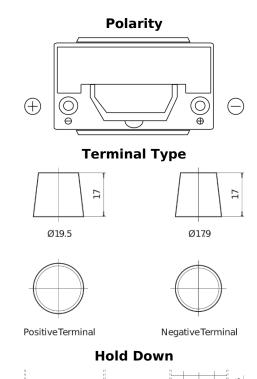

## **Premium EA954**

| Part number                    | EA954         |
|--------------------------------|---------------|
| Technology                     | Flooded       |
| EAN/GTIN                       | 3661024034180 |
| Voltage                        | 12 V          |
| Capacity                       | 95.0 Ah       |
| CCA                            | 800 A         |
| Length                         | 306 mm        |
| Width                          | 173 mm        |
| Height                         | 222 mm        |
| Box size                       | D31           |
| Polarity                       | ETN 0         |
| Terminal Type                  | EN taper post |
| Hold Down                      | Korean B1     |
| Weights (subject of variation) | 21.40 kg      |